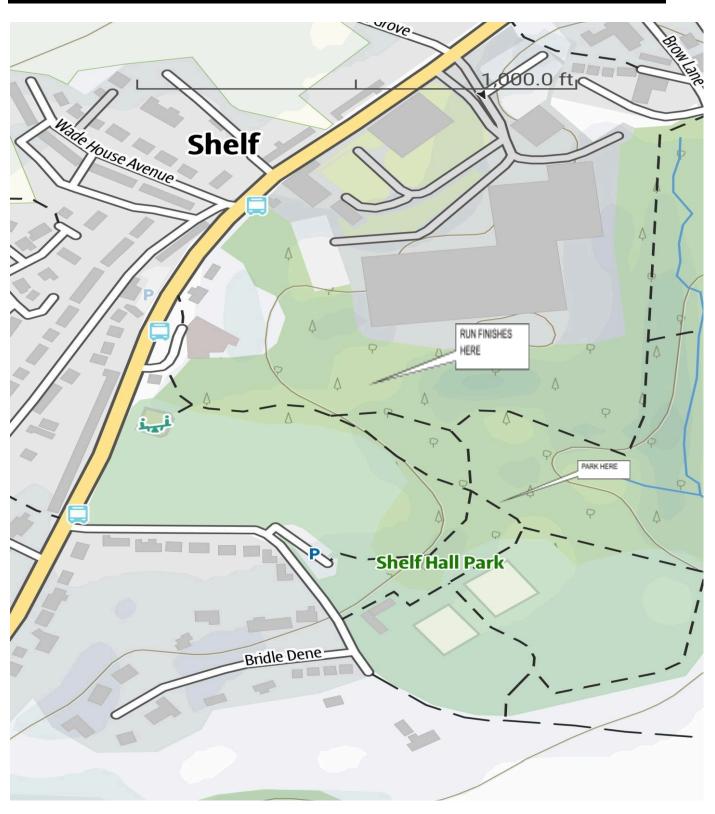

#### PLEASE DO NOT USE WALLS AND TREES NEAR HOUSES FOR A TOILET

PARK HORE RUN FINISHES HERE **LEG 5 WAINSTALLS TO SHELF** (meet at car park at side of Shelf Park, across the park from the change over point HX3 7NW - ///bonus.shapes.slim)