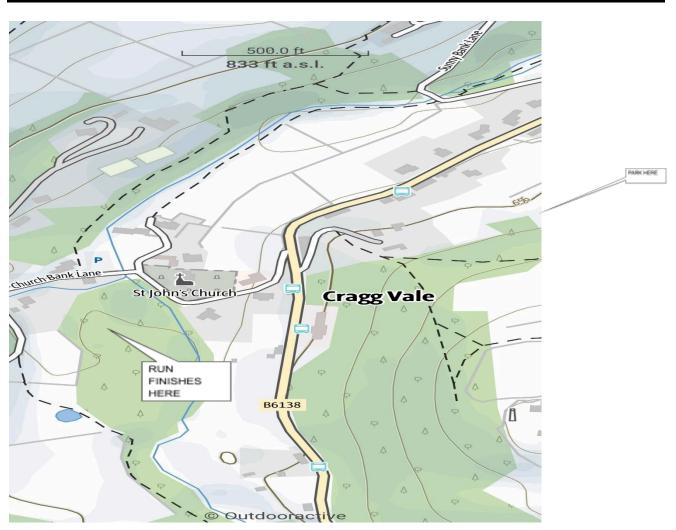

#### PLEASE ADDRESS ANY QUESTIONS TO THE LEADER OF EACH LEG

LEG 1 WEST VALE TO CRAGG VALE (meet at Cragg Vale - ///flocking.hush.nurses)

Run leader Lee Cattermole

Mobile 07812 586474

Park on main road B6138 in Cragg Vale above Hinchliffe Arms.