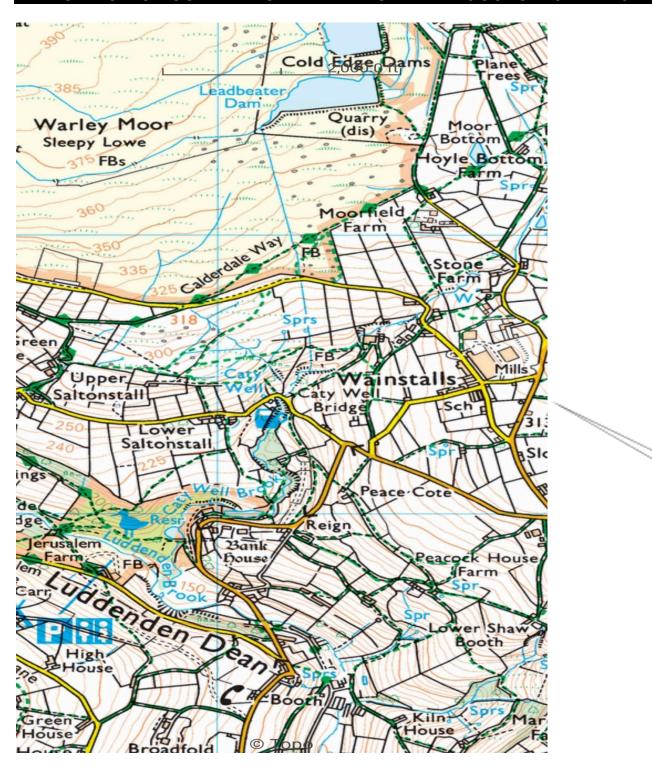

## **LEG 4 BLACKSHAW HEAD TO WAINSTALLS** (meet at change over point at Wainstalls - ///hulk.unit.relocated)

Run leader Will Carver Mobile 07814 817477